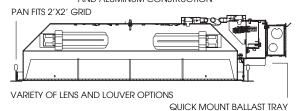

# POWDER COATED .18 GAUGE GALVANIZED STEEL AND ALUMINUM CONSTRUCTION

#### FEATURES

Designed to fit in 2x2 grid ceiling applications. Quick-mount ballast tray for ease of maintenance. Snap clip housing release.

#### **FINISH**

Variety of lens, louvers, and fixture finishes available.