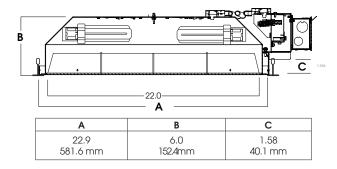

### **CERTIFICATIONS**

UL listed for damp locations.

Manufactured and tested to UL standard No. 1598.

Fits Standard 2'x2' Grid Fixture Weight: 15.5 lbs

| SERIES                                                                                | LAMPS | BALLAST                                                                                                                                                                                                                                                    | OPTIONS                                                                                                                                     | DIFFUSER                                                                                                                                      | COLOR                                                                                                 |
|---------------------------------------------------------------------------------------|-------|------------------------------------------------------------------------------------------------------------------------------------------------------------------------------------------------------------------------------------------------------------|---------------------------------------------------------------------------------------------------------------------------------------------|-----------------------------------------------------------------------------------------------------------------------------------------------|-------------------------------------------------------------------------------------------------------|
| GC2208CF 2' X 2' Compact Fluorescent for Grid Ceiling Low/ High Bay Deep Cross Baffle | 4x42w | EX -Electronic, Multi-Volt 120v thru 277v  DA1 -Advance Mark 10™ Powerline Dimming, 120v¹  DA2 -Advance Mark 10™ Powerline Dimming, 277v¹  DA7 -Advance Mark 7™ 0-10v Dimming, 120v thru 277v  DLE -Lutron EcoSystem ™ 120v/ 277v (Min. Dimming Level 5%)¹ | FS-Fuse holder and fuse  EM1-Emergency Back Up-120V  EM2-Emergency Back Up-277v  2CIR-2 Circuit  3CIR-3 Circuit  4CIR-4 Circuit  HILO-Hi Lo | 16CXB - 16 Cell Cross Blade Louver* WO -White Optix 90° PG - Prismatic Glass PA - Prismatic Acrylic CN - Conical Lens DL - Drop Lens  * Shown | GW -Gloss White<br>MW -Matte White<br>MB -Matte Black<br>SI -Silver<br>CC -Custom Color<br>GS -Gasket |