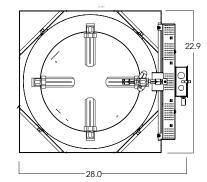

### **CERTIFICATIONS**

UL listed for damp locations.

Manufactured and tested to UL standard No. 1598.

Fits Standard 2'x2' Grid Fixture Weight: 15.5 lbs

| SERIES                                                                                | LAMPS | BALLAST                                                                                                                                                                                                                                                    | OPTIONS                                                                                                                                     | DIFFUSER                                                                                                                                      | COLOR                                                                                                 |
|---------------------------------------------------------------------------------------|-------|------------------------------------------------------------------------------------------------------------------------------------------------------------------------------------------------------------------------------------------------------------|---------------------------------------------------------------------------------------------------------------------------------------------|-----------------------------------------------------------------------------------------------------------------------------------------------|-------------------------------------------------------------------------------------------------------|
| GC2208CF 2' X 2' Compact Fluorescent for Grid Ceiling Low/ High Bay Deep Cross Baffle | 4x42w | EX -Electronic, Multi-Volt 120v thru 277v  DA1 -Advance Mark 10™ Powerline Dimming, 120v¹  DA2 -Advance Mark 10™ Powerline Dimming, 277v¹  DA7 -Advance Mark 7™ 0-10v Dimming, 120v thru 277v  DLE -Lutron EcoSystem ™ 120v/ 277v (Min. Dimming Level 5%)¹ | FS-Fuse holder and fuse  EM1-Emergency Back Up-120V  EM2-Emergency Back Up-277v  2CIR-2 Circuit  3CIR-3 Circuit  4CIR-4 Circuit  HILO-Hi Lo | 16CXB - 16 Cell Cross Blade Louver* WO -White Optix 90° PG - Prismatic Glass PA - Prismatic Acrylic CN - Conical Lens DL - Drop Lens  * Shown | GW -Gloss White<br>MW -Matte White<br>MB -Matte Black<br>SI -Silver<br>CC -Custom Color<br>GS -Gasket |