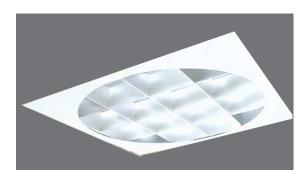

### **APPLICATIONS**

2' X 2' grid ceiling fixture with choice of lenses and louvers.

#### **FINISH**

Variety of lens, louvers, and fixture finishes available.