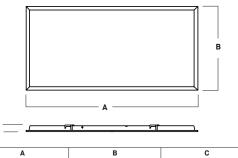

| PROJECT: |  |  |  |
|----------|--|--|--|
| TVDE.    |  |  |  |

| A         | В        | С       |
|-----------|----------|---------|
| 47.8      | 23.8     | 1.8     |
| 1213.0 mm | 603.0 mm | 45.0 mm |