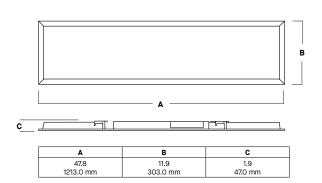

# CONSTRUCTION

Powder coated aluminum housing with diffuse white acrylic lens.

### MOUNTING

Grid ceiling.