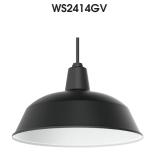

## DIMENSIONS

Dimensioned with WS2414GV

| SERIES   | Α    | В    | WEIGHT |  |  |
|----------|------|------|--------|--|--|
| WS2414GV | 24.1 | 14.1 | 10 lbs |  |  |
| WS3617GV | 36.0 | 17.1 | 15 lbs |  |  |