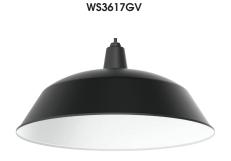

## DIMENSIONS

Dimensioned with WS2414GV

| SERIES   | Α    | В    | WEIGHT |  |  |
|----------|------|------|--------|--|--|
| WS2414GV | 24.1 | 14.1 | 10 lbs |  |  |
| WS3617GV | 36.0 | 17.1 | 15 lbs |  |  |