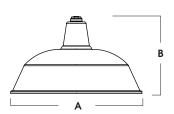

## DIMENSIONS

Dimensioned with WS2414GV

| SERIES   | Α    | В    | WEIGHT |  |  |
|----------|------|------|--------|--|--|
| WS2414GV | 24.1 | 14.1 | 10 lbs |  |  |
| WS3617GV | 36.0 | 17.1 | 15 lbs |  |  |