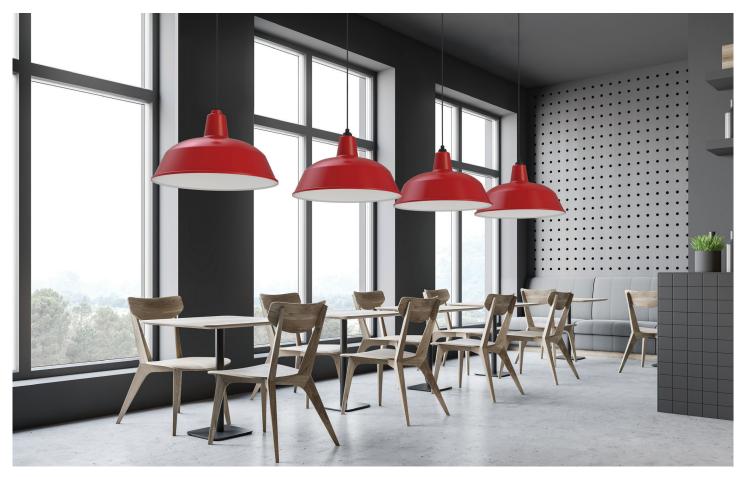

## GIANT WAREHOUSE SHADE

The Giant Warehouse Shades are large diameter versions of one of our most popular RLM styles. Inspired by vintage lighting styling with modern light sources and materials. The wide range of options for illumination, mounting, enclosures, guards and finishes allows for creative luminaire specification. As with all Spectrum fixtures, these are proudly precision crafted in our Fall River, Massachusetts factory.