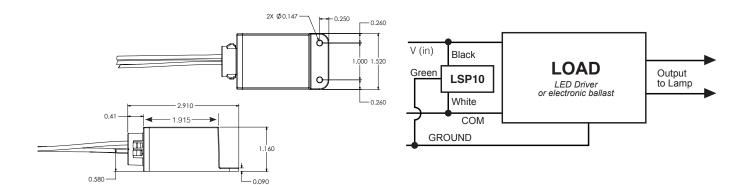

## LIGHTING SURGE PROTECTOR LSP10-SM

- Designed to protect electronic lighting equipment from damaging transients found in outdoor lighting applications.
- 10kV/kA Model.
- 120/277VAC.
- If specified, this device will be factory installed in fixture.

## MODEL NUMBER LSP10-SM

| <b>CATALOG NUMBER</b> | NOMINAL INPUT | SURGE PROTECTION LEVEL           | MOUNTING                  |
|-----------------------|---------------|----------------------------------|---------------------------|
| LSP10M                | 120-277 VAC   | 10KV,10KA,ANSI C62.41 Category C | SNAP <b>lock™</b> /Footed |

For More Information On A 20Kv With Higher Line Voltages, Consult

- One step secure mounting to a 3/4" standard electrical Knockout
- Eliminates need for lock nuts quick and easy tool-less installation