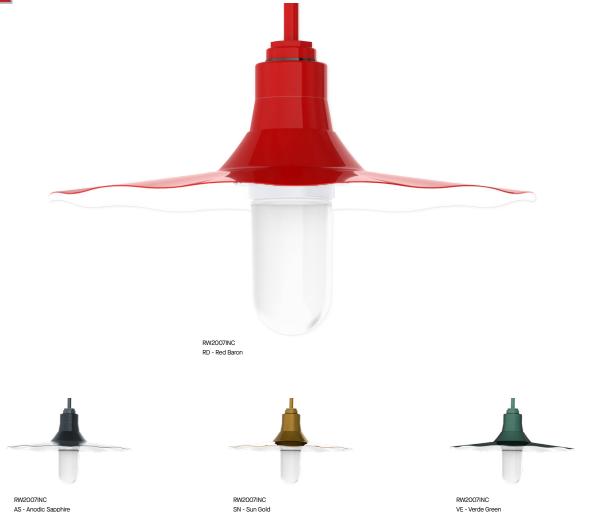

#### Dimensioned with RW2007INC

| SERIES    | A    | В   |
|-----------|------|-----|
| RW1606INC | 16.0 | 5.3 |
| RW2007INC | 20.0 | 6.4 |

#### APPLICATION

The Radial Wave is a classic RLM "Wave" style for decorative area lighting. INC Series is designed for indoor damp locations.

#### FEATURES

Spectrum Lighting's RLM Classics are reproductions of early American lighting fixtures reimagined with modern INC light sources and materials. The wide range of options for illumination, mounting, enclosures, guards and finishes allows for creative fixture specification and design. Available in two sizes.