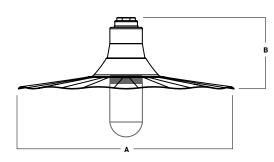

## **HOUSING DIMENSIONS**

#### Dimensioned with RW2007INC

| SERIES    | A    | В   |
|-----------|------|-----|
| RW1606INC | 16.0 | 5.3 |
| RW2007INC | 20.0 | 6.4 |