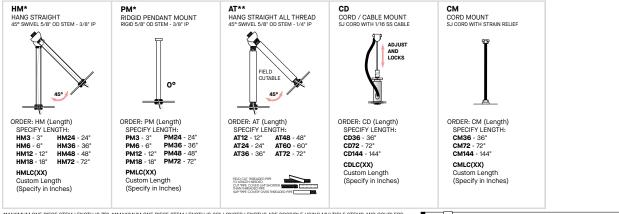

## **MOUNTING & ACCESSORIES**

SOME OPTIONS NOT AVAILABLE ON ALL FIXTURES, CONSULT SPECIFICATION SHEETS. SEE INDIVIDUAL SPECIFICATION SHEETS OR CONSULT FACTORY FOR ADDITIONAL INFORMATION. NOTE: THIS IS TYPICAL OF RLM SPECIFICATION FOR MOUNTING. INDIVIDUAL FIXTURES OR PROJECTS MAY HAVE SPECIALIZED REQUIREMENTS.

### **CEILING MOUNTING**

\*MAXIMUM ONE PIECE STEM LENGTH IS 72". \*\*MAXIMUM ONE PIECE STEM LENGTH IS 36", LONGER LENGTHS ARE POSSIBLE USING MULTIPLE STEMS AND COUPLERS. \*\*ORDER IN 12" INCREMENTS, ODD SIZES MAY BE FIELD CUT