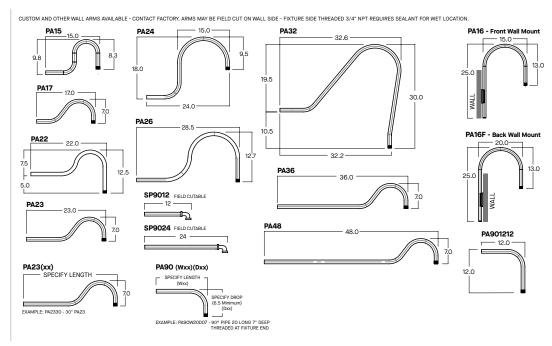

## **MOUNTING & ACCESSORIES**

SOME OPTIONS NOT AVAILABLE ON ALL FIXTURES, CONSULT SPECIFICATION SHEETS. SEE INDIVIDUAL SPECIFICATION SHEETS OR CONSULT FACTORY FOR ADDITIONAL INFORMATION. NOTE: THIS IS TYPICAL OF RLM SPECIFICATION FOR MOUNTING. INDIVIDUAL FIXTURES OR PROJECTS MAY HAVE SPECIALIZED REQUIREMENTS.

#### WALL MOUNTING

**CP6** - MOUNTS DIRECTLY TO WALL OR OCTAGON STYLE J-BOX

### **CEILING MOUNTING**

\*MAXIMUM ONE PIECE STEM LENGTH IS 72". \*\*MAXIMUM ONE PIECE STEM LENGTH IS 36", LONGER LENGTHS ARE POSSIBLE USING MULTIPLE STEMS AND COUPLERS. \*\*ORDER IN 12" INCREMENTS, ODD SIZES MAY BE FIELD CUT