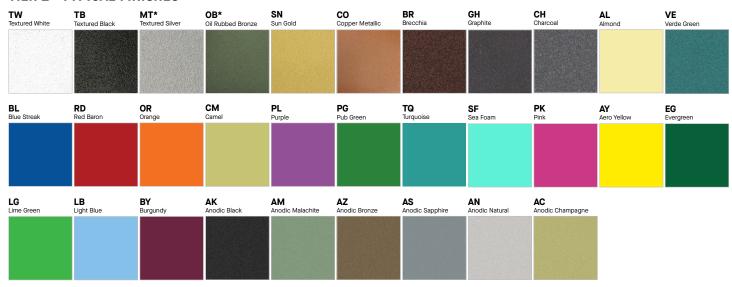

# **COLOR OPTIONS** - POWDER COAT PAINT FINISHES

NOTE: NO PRINTED IMAGE CAN EQUAL THE EXACT COLOR OF FINISH ON METAL. SEE INDIVIDUAL SPECIFICATION SHEETS OR CONSULT FACTORY FOR ADDITIONAL INFORMATION.

## **TIER 1 - STANDARD FINISHES**

| <b>GW</b><br>Gloss White | PT<br>Platinum Silver | MB<br>Matte Black | <b>GB</b><br>Gloss Black | <b>BZ</b><br>Bronze |
|--------------------------|-----------------------|-------------------|--------------------------|---------------------|
|                          |                       |                   |                          |                     |
|                          |                       |                   |                          |                     |
|                          |                       |                   |                          |                     |
|                          |                       |                   |                          |                     |

## **TIER 2 - TYPICAL FINISHES**

## **TIER 3 - SPECIAL METAL FINISHES**

## **CUSTOM COLOR FINISHES**

CONTACT FACTORY

CC Custom Color

CC

<sup>\*</sup>UNAVAILABLE FOR WET LOCATION