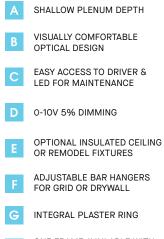

# **KEY FEATURES**

H ONE FRAME AVAILABLE WITH ROUND AND SQUARE DOWNLIGHT TRIM OPTION

| LUMENS AND WATTAGE DATA |        |                  |                     |                 |     |
|-------------------------|--------|------------------|---------------------|-----------------|-----|
| PART<br>NUMBER          | LUMENS | SOURCE<br>LUMENS | DELIVERED<br>LUMENS | SYSTEM<br>WATTS | LPW |
| ASO1RDF                 | 004    | 400              | 328                 | 6.2             | 52  |
| ASO1RDF                 | 0071   | 700              | 574                 | 9.7             | 59  |
| AS01SQ                  | 004    | 400              | 294                 | 6.2             | 47  |
| AS01SQ                  | 0071   | 700              | 514                 | 9.7             | 53  |

# **1" ROUND & SQUARE**

#### **ROUND HOUSING TYPES**

#### ASO1RDF NC - New Construction

SQUARE HOUSING TYPES

ASO1SQF NC - New Construction