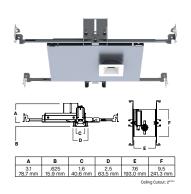

#### ASO1RDF NC - New Construction

SQUARE HOUSING TYPES

ASO1SQF NC - New Construction

4.0 101.6 n

ASO1SQF IC - IC New Construction

ASO1RDF IC - IC New Construction

8

 C
 D
 E
 F

 1.5
 2.5
 9.5
 13.2

 38.1 mm
 63.5 mm
 241.3 mm
 335.3 m

+.0.2