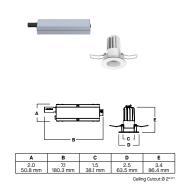

UNTING               |  |  |  |
|--------------------------------------------|--|--|--|
| DIMMING                                    |  |  |  |
| <b>D4(1/2)</b> - 5%, 0-10V                 |  |  |  |
| MOUNTING                                   |  |  |  |
| B1 - Expandable Bar Hangers (NC / IC Only) |  |  |  |
| BO - No Bar Hangers (RT Only)              |  |  |  |
|                                            |  |  |  |

#### 4. SELECT TRIM TYPE & TRIM OPTIONS TRIM TYPE DL - Downlight BEAM SP - Spot NF - Narrow Flood FL - Flood FINISH MW / MB / PT - Matte White / Matte Black / Platinum Silver (More Colors Available) CC - Custom Color

#### FLANGE FINISH

HOUSING OPTIONS

TRIM OPTIONS

MF - Matching Flange WF - White Flange (Use w/ Non-White Trim Finish)

ASO1RDF RT - Remodel Construction



#### ASO1SQF RT - Remodel Construction





**BEAMS** 







ROUND - 26° SQUARE - 27°



ROUND - 39° SQUARE - 34°

# ORDER EXAMPLE

AS01RDFNC930007 / D41B1 / DLNFMWMF

HOUSING OPTIONS TRIM OPTIONS HOUSING

### PROUDLY MADE IN THE U.S.A.

At Spectrum Lighting we understand the importance of meeting budgets, quality and delivery of lighting fixtures on your projects. To achieve these important requirements, Spectrum Lighting is proud to design and manufacture all fixtures in our 250,000 square foot Massachusetts factory. This allows us to control production volume, speed, cost and quality right here in the USA. We work on both large and small projects and treats each job with the same level of care.

## **PROCESS CONTROL**

- All fixtures as well as most major components are manufactured