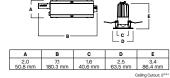

4.0 101.6 n

ASO1SQF IC - IC New Construction

ASO1RDF IC - IC New Construction

8

 C
 D
 E
 F

 1.5
 2.5
 9.5
 13.2

 38.1 mm
 63.5 mm
 241.3 mm
 335.3 m

+.0.2

ĽcIJ

| 3. SELECT DIMMING & MOUNTING               |  |  |  |
|--------------------------------------------|--|--|--|
| DIMMING                                    |  |  |  |
| <b>D4(1/2)</b> - 5%, 0-10V                 |  |  |  |
| MOUNTING                                   |  |  |  |
| B1 - Expandable Bar Hangers (NC / IC Only) |  |  |  |
| BO - No Bar Hangers (RT Only)              |  |  |  |
|                                            |  |  |  |