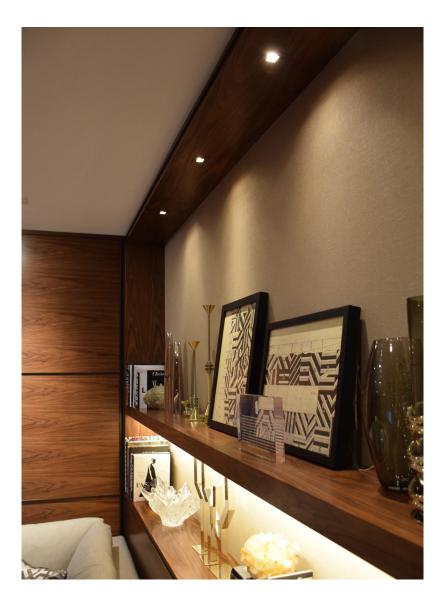

# **AS01**

**1" RECESSED SERIES** ROUND AND SQUARE APERTURE 90 CRI

The A Spec 1" Series (ASO1) is designed for residential, hospitality, office interiors and other projects where a clean, high performance, visually comfortable, small aperture downlight is required.

#### FINISHES

At Spectrum Lighting we recognize the importance of visual comfort and for that reason the A Spec 1" Series is designed with a deep primary optical reflector to focus light and reduce visual imaging. It also features a low sheen matte finish die cast aluminum trim. The finish colors we offer blend into a variety of applications and interiors. All finish operations are performed in house with care on our state-of-the-art powder coating line.