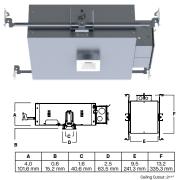

#### FLANGE FINISH

HOUSING OPTIONS

TRIM OPTIONS

MF - Matching Flange WF - White Flange (Use w/ Non-White Trim Finish)

ASO1RDF RT - Remodel Construction

#### ASO1SQF RT - Remodel Construction

**BEAMS** 

ROUND - 26° SQUARE - 27°

ROUND - 39° SQUARE - 34°