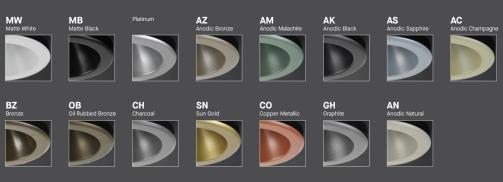

#### FINISHES

At Spectrum Lighting we recognize the importance of visual comfort and for that reason the A Spec 1" Series is designed with a deep primary optical reflector to focus light and reduce visual imaging. It also features a low sheen matte finish die cast aluminum trim. The finish colors we offer blend into a variety of applications and interiors. All finish operations are performed in house with care on our state-of-the-art powder coating line.

#### TRIM FINISH OPTIONS