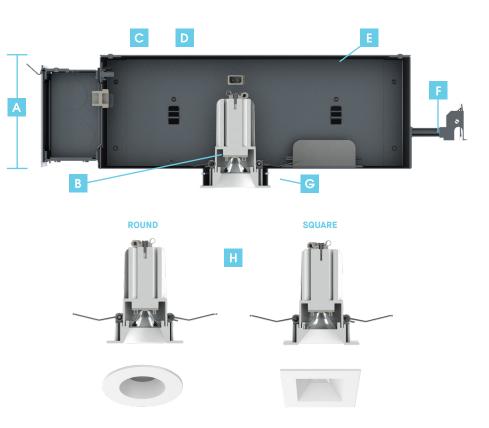

#### 4. SELECT TRIM TYPE & TRIM OPTIONS TRIM TYPE DL - Downlight BEAM SP - Spot NF - Narrow Flood FL - Flood FINISH MW / MB / PT - Matte White / Matte Black / Platinum Silver (More Colors Available) CC - Custom Color

#### FLANGE FINISH

HOUSING OPTIONS

TRIM OPTIONS

MF - Matching Flange WF - White Flange (Use w/ Non-White Trim Finish)

ASO1RDF RT - Remodel Construction