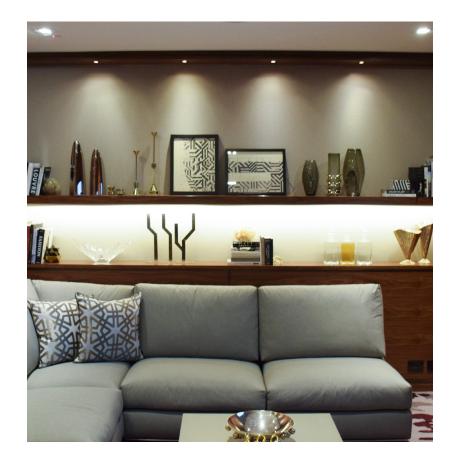

# **AS01**

**1" RECESSED SERIES** ROUND AND SQUARE APERTURE 90 CRI

The A Spec 1" Series (ASO1) is designed for residential, hospitality, office interiors and other projects where a clean, high performance, visually comfortable, small aperture downlight is required.

#### FINISHES

At Spectrum Lighting we recognize the importance of visual comfort and for that reason the A Spec 1" Series is designed with a deep primary optical reflector to focus light and reduce visual imaging. It also features a low sheen matte finish die cast aluminum trim. The finish colors we offer blend into a variety of applications and interiors. All finish operations are performed in house with care on our state-of-the-art powder coating line.