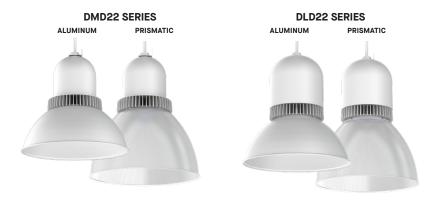

br>LUMENS | DELIVERED<br>LUMENS <sup>2</sup> | SYSTEM<br>WATTS | LPW |
| DMD22GY160L/AL22      | 16000            | 15219                            | 114             | 134 |
| DMD22GY200L/AL22      | 20000            | 18641                            | 144             | 129 |
| DMD22GY220L/AL22      | 22000            | 21222                            | 162             | 131 |
|                       |                  |                                  |                 |     |
| DMD22GZ240L/DF22      | 24000            | 23588                            | 180             | 131 |
|                       |                  |                                  |                 |     |
| DLD22GZ300L/AL22      | 30000            | 28380                            | 221             | 128 |