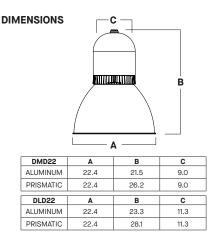

>LUMENS | DELIVERED<br>LUMENS <sup>2</sup> | SYSTEM<br>WATTS | LPW |
| DMD22GY160L/AL22      | 16000            | 15219                            | 114             | 134 |
| DMD22GY200L/AL22      | 20000            | 18641                            | 144             | 129 |
| DMD22GY220L/AL22      | 22000            | 21222                            | 162             | 131 |
|                       |                  |                                  |                 |     |
| DMD22GZ240L/DF22      | 24000            | 23588                            | 180             | 131 |
|                       |                  |                                  |                 |     |
| DLD22GZ300L/AL22      | 30000            | 28380                            | 221             | 128 |