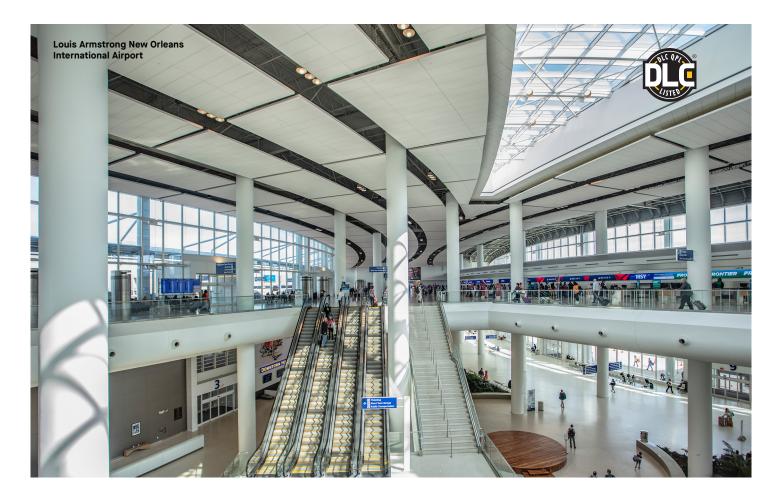

## •15,000-30,000 DELIVERED LUMENS •35K OR 40K & 82 CRI •DLC PREMIUM LISTINGS

The DMD & DLD Lumen Max series offer high delivered lumens with visual comfort. Unlike many LED strip based high bays that produce offensive glare, Spectrum's Lumen Max series have superior shielding for low brightness visually comfortable high lumen illumination. This series is designed for gymnasiums, warehouses, retail, airport and other high ceiling applications. As with all Spectrum fixtures, these are proudly precision crafted in our Fall River, Massachusetts factory.