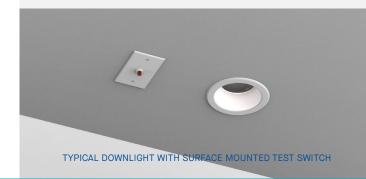

## **EMIT**

This micro test switch is precision machined into the trim reflector for a clean appearance, providing a more architecturally pleasing aesthetic when compared to a ceiling mounted switch plate.

The standard Emergency Battery processes 7 watts, enabling this fixture series to deliver an average of 800 lumens at 90 minutes.

With our Emergency Integral Test Switch (EMIT) option you get the performance and large array of standard specification options, with the added benefit of an easily accessible, yet discreet emergency switch located in trim.

SPECTRUM EMIT TEST SWITCH CONNECTED YET VISIBLE