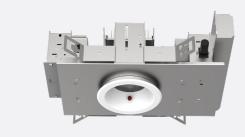

## **EMIT**

This micro test switch is precision machined into the trim reflector for a clean appearance, providing a more architecturally pleasing aesthetic when compared to a ceiling mounted switch plate.

The standard Emergency Battery processes 7 watts, enabling this fixture series to deliver an average of 800 lumens at 90 minutes.

With our Emergency Integral Test Switch (EMIT) option you get the performance and large array of standard specification options, with the added benefit of an easily accessible, yet discreet emergency switch located in trim.