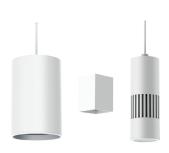

## GENERAL ILLUMINATION Wolf and the second will be a second with the

COMFORTABLE LIGHTING FOR SHELVING, ENTRY WAYS, CHECK OUT AREAS AND TRANSITION AREAS BETWEEN DISPLAYS.