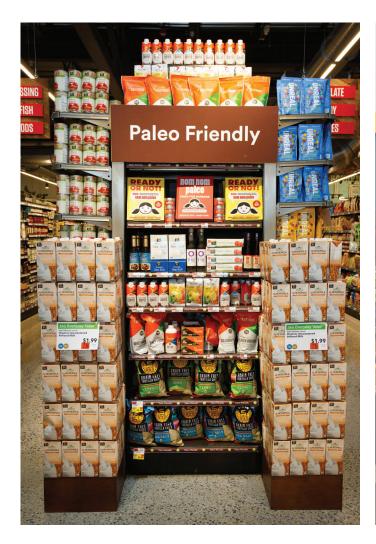

### **ACCENT ILLUMINATION**

EFFECTIVELY HIGHLIGHT PRODUCE, MEATS, VEGETABLES AND BREADS BY MAKING COLORS POP AND TEXTURES LOOK RICH AND APPETIZING.

LIGHTING TECHNOLOGY THAT ENHANCES PRODUCTS AND CONTROLS LIGHTING FOR COMFORT AND ENERGY SAVINGS.