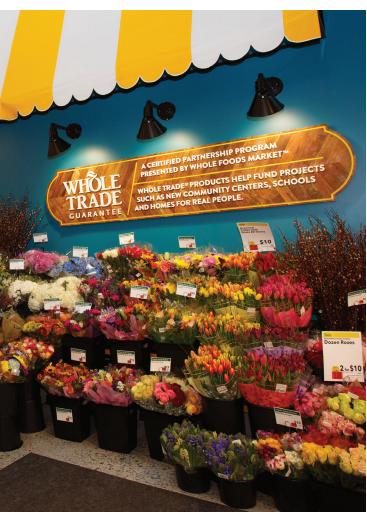

### **ACCENT ILLUMINATION**

EFFECTIVELY HIGHLIGHT PRODUCE, MEATS, VEGETABLES AND BREADS BY MAKING COLORS POP AND TEXTURES LOOK RICH AND APPETIZING.

LIGHTING TECHNOLOGY THAT ENHANCES PRODUCTS AND CONTROLS LIGHTING FOR COMFORT AND ENERGY SAVINGS.