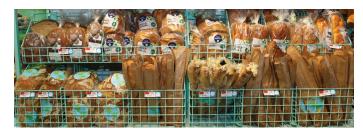

### **ACCENT ILLUMINATION**

EFFECTIVELY HIGHLIGHT PRODUCE, MEATS, VEGETABLES AND BREADS BY MAKING COLORS POP AND TEXTURES LOOK RICH AND APPETIZING.

LIGHTING TECHNOLOGY THAT ENHANCES PRODUCTS AND CONTROLS LIGHTING FOR COMFORT AND ENERGY SAVINGS.