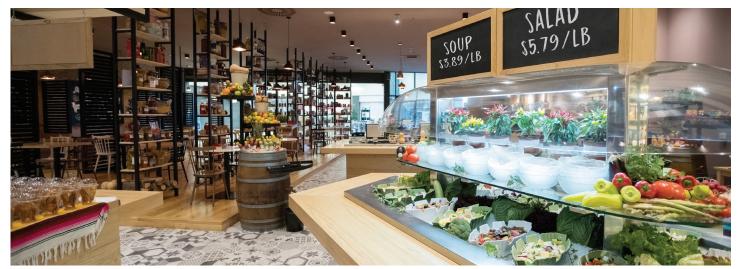

### **ACCENT ILLUMINATION**

EFFECTIVELY HIGHLIGHT PRODUCE, MEATS, VEGETABLES AND BREADS BY MAKING COLORS POP AND TEXTURES LOOK RICH AND APPETIZING.

LIGHTING TECHNOLOGY THAT ENHANCES PRODUCTS AND CONTROLS LIGHTING FOR COMFORT AND ENERGY SAVINGS.

## **DECORATIVE ILLUMINATION**

USED TO ADD ARCHITECTURAL STYLE TO YOUR SHOWROOM WITH SIGNATURE DECORATIVE PIECES THAT CAN BE FINISHED IN COMPANY COLORS AND BRAND LOGOS. CREATES WARMTH IN CAFÉ, FOOD SERVICE AREAS AND STYLE ON SALES FLOOR.