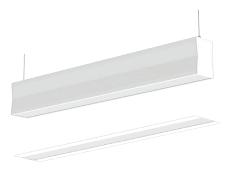

## GENERAL ILLUMINATION Wolf and the second will be a second with the

COMFORTABLE LIGHTING FOR SHELVING, ENTRY WAYS, CHECK OUT AREAS AND TRANSITION AREAS BETWEEN DISPLAYS.