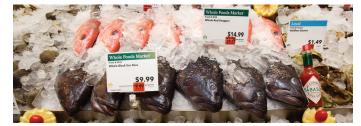

### **ACCENT ILLUMINATION**

EFFECTIVELY HIGHLIGHT PRODUCE, MEATS, VEGETABLES AND BREADS BY MAKING COLORS POP AND TEXTURES LOOK RICH AND APPETIZING.

LIGHTING TECHNOLOGY THAT ENHANCES PRODUCTS AND CONTROLS LIGHTING FOR COMFORT AND ENERGY SAVINGS.