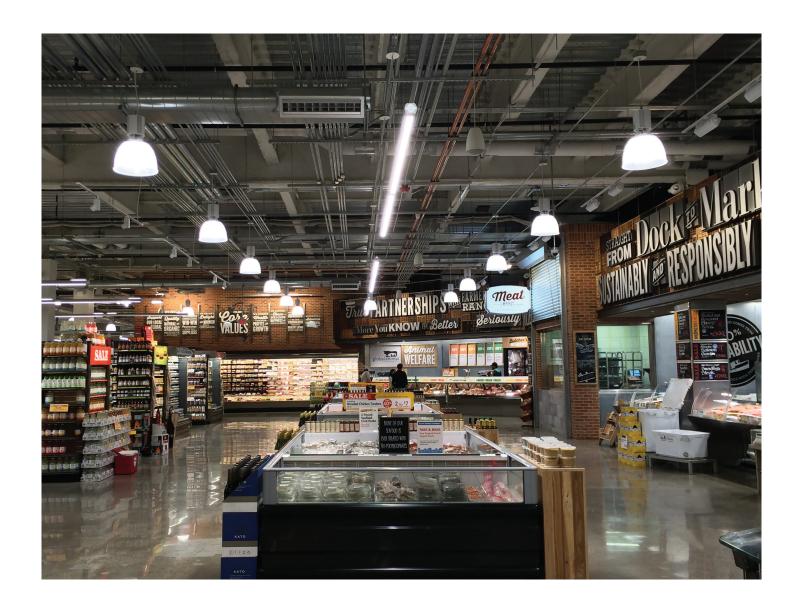

## GENERAL ILLUMINATION Wolf and the second will be a second with the

COMFORTABLE LIGHTING FOR SHELVING, ENTRY WAYS, CHECK OUT AREAS AND TRANSITION AREAS BETWEEN DISPLAYS.

### **ACCENT ILLUMINATION**

EFFECTIVELY HIGHLIGHT PRODUCE, MEATS, VEGETABLES AND BREADS BY MAKING COLORS POP AND TEXTURES LOOK RICH AND APPETIZING.

LIGHTING TECHNOLOGY THAT ENHANCES PRODUCTS AND CONTROLS LIGHTING FOR COMFORT AND ENERGY SAVINGS.

## **DECORATIVE ILLUMINATION**

USED TO ADD ARCHITECTURAL STYLE TO YOUR SHOWROOM WITH SIGNATURE DECORATIVE PIECES THAT CAN BE FINISHED IN COMPANY COLORS AND BRAND LOGOS. CREATES WARMTH IN CAFÉ, FOOD SERVICE AREAS AND STYLE ON SALES FLOOR.