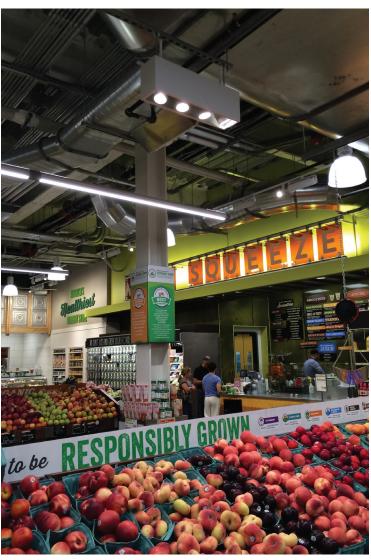

## GENERAL ILLUMINATION Wolf and the second will be a second with the

COMFORTABLE LIGHTING FOR SHELVING, ENTRY WAYS, CHECK OUT AREAS AND TRANSITION AREAS BETWEEN DISPLAYS.