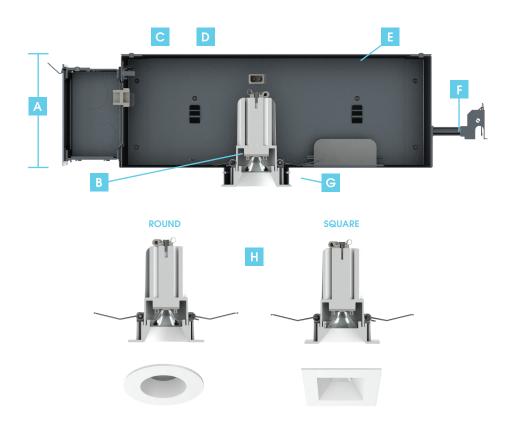

## **KEY FEATURES**

- SHALLOW PLENUM DEPTH
- VISUALLY COMFORTABLE OPTICAL DESIGN
- **EASY ACCESS TO DRIVER &** LED FOR MAINTENANCE
- 0-10V 5% DIMMING
- OPTIONAL INSULATED CEILING OR REMODEL FIXTURES
- ADJUSTABLE BAR HANGERS FOR GRID OR DRYWALL
- INTEGRAL PLASTER RING
- ONE FRAME AVAILABLE WITH ROUND AND SQUARE DOWNLIGHT TRIM OPTION

#### **ROUND HOUSING TYPES**

AS01RDF NC - New Construction

#### **SQUARE HOUSING TYPES**

AS01SQF NC - New Construction

## 1. SELECT HOUSING TYPE

#### ROUND

**AS01RDF NC - New Construction** 

AS01RDF IC - IC New Construction

AS01RDF RT - Remodel Construction

## SQUARE

AS01SQF NC - New Construction

AS01SQFIC - IC New Construction

AS01SQF RT - Remodel Construction