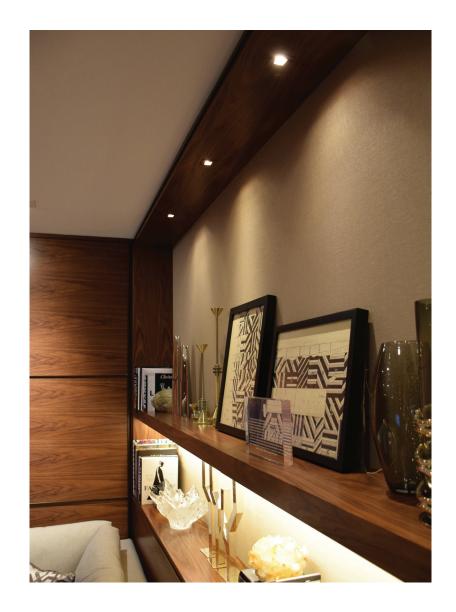

# **REASONS TO SPECIFY**

The A Spec 1" Series (ASO1) is designed for residential, hospitality, office interiors and other projects where a clean, high performance, visually comfortable, small aperture downlight is required.

#### **FINISHES**

At Spectrum Lighting we recognize the importance of visual comfort and for that reason the A Spec 1" Series is designed with a deep primary optical reflector to focus light and reduce visual imaging. It also features a low sheen matte finish die cast aluminum trim. The finish colors we offer blend into a variety of applications and interiors. All finish operations are performed in house with care on our state-of-the-art powder coating line.