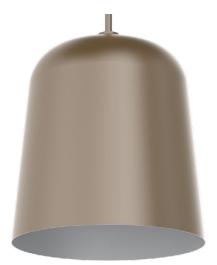

#### **APPLICATION**

Dedal Pendant is perfect for decorative and retail lighting.

#### **FEATURES**

Spectrum Lighting's RLM Series are interpretations of classic lighting fixtures reimagined with modern INC light sources and materials. The wide range of combinations for illumination, mounting, enclosures, guards and finishes allows for creative fixture specification and design. A variety of lamp enclosures are available as well as guards and light shields. Fixtures may be wall or pendant mounted with standard or custom wall arm (goosenecks) and pendants. MR16 and LED lamping available.

#### **FINISH**

Multi-stage polyester powder-coat process applied on our dedicated paint lines. A wide variety of standard and custom finishes are available. All exposed materials are chromate pretreated to resist corrosion. Interior is Matte White unless specified. Custom Color interior finishes available.

#### **ELECTRONICS**

E26 Edison medium base 120V socket for incandescent or LED lamps.

#### CONSTRUCTION

Fixture shades are spun in our factory from 0.063 high purity aluminum. Wall enclosures and fittings are die-cast aluminum with stainless steel hardware. Wall arms are formed 3/4 NPT aluminum pipe. Gaskets are machine cut neoprene.

#### **CODE COMPLIANCE**

ETL listed for damp locations. Manufactured and tested to UL standard No. 1598.

| SERIES    |                                                                                                                                                                                                                                                                                                                                                                                                                                                                                                                                                                                                                                                                                                                                                                                                                                                                                                                                                                                                                                                                                                                                                                                                                                                                                                                                                                                                                                                                                                                                                                                                                                                                                                                                                                                                                                                                                                                                                                                                                                                                                                                               | MOUNTING <sup>1</sup>                      | INTERIOR⁴                                                      |  | FINISH <sup>4</sup>                                     |                 |
|-----------|-------------------------------------------------------------------------------------------------------------------------------------------------------------------------------------------------------------------------------------------------------------------------------------------------------------------------------------------------------------------------------------------------------------------------------------------------------------------------------------------------------------------------------------------------------------------------------------------------------------------------------------------------------------------------------------------------------------------------------------------------------------------------------------------------------------------------------------------------------------------------------------------------------------------------------------------------------------------------------------------------------------------------------------------------------------------------------------------------------------------------------------------------------------------------------------------------------------------------------------------------------------------------------------------------------------------------------------------------------------------------------------------------------------------------------------------------------------------------------------------------------------------------------------------------------------------------------------------------------------------------------------------------------------------------------------------------------------------------------------------------------------------------------------------------------------------------------------------------------------------------------------------------------------------------------------------------------------------------------------------------------------------------------------------------------------------------------------------------------------------------------|--------------------------------------------|----------------------------------------------------------------|--|---------------------------------------------------------|-----------------|
|           |                                                                                                                                                                                                                                                                                                                                                                                                                                                                                                                                                                                                                                                                                                                                                                                                                                                                                                                                                                                                                                                                                                                                                                                                                                                                                                                                                                                                                                                                                                                                                                                                                                                                                                                                                                                                                                                                                                                                                                                                                                                                                                                               |                                            |                                                                |  |                                                         |                 |
| TD1617INC |                                                                                                                                                                                                                                                                                                                                                                                                                                                                                                                                                                                                                                                                                                                                                                                                                                                                                                                                                                                                                                                                                                                                                                                                                                                                                                                                                                                                                                                                                                                                                                                                                                                                                                                                                                                                                                                                                                                                                                                                                                                                                                                               | WALL MOUNT                                 | MWI <sup>5</sup> Matte White                                   |  | MW <sup>5</sup> Matte White MB <sup>5</sup> Matte Black |                 |
|           | CP6 <sup>1</sup><br>CP3<br>PA_ <sup>2</sup><br>SP90_ <sup>2</sup>                                                                                                                                                                                                                                                                                                                                                                                                                                                                                                                                                                                                                                                                                                                                                                                                                                                                                                                                                                                                                                                                                                                                                                                                                                                                                                                                                                                                                                                                                                                                                                                                                                                                                                                                                                                                                                                                                                                                                                                                                                                             | CP6 Decorative Cover<br>Mounting Arm Style | FCI                                                            |  | MB <sup>5</sup><br>PT <sup>5</sup><br>CC <sup>5</sup>   | Platinum Silver |
|           | CEILING MOUNT                                                                                                                                                                                                                                                                                                                                                                                                                                                                                                                                                                                                                                                                                                                                                                                                                                                                                                                                                                                                                                                                                                                                                                                                                                                                                                                                                                                                                                                                                                                                                                                                                                                                                                                                                                                                                                                                                                                                                                                                                                                                                                                 |                                            |                                                                |  |                                                         |                 |
|           | HM_3 Hang Straight Pendant AT_3 Hang Straight All Thread PM_3 CD_3 Cord and Cable Mount Cord Mount |                                            | See Page 3<br>for Full Range of<br>Color Options<br>(83-90082) |  |                                                         |                 |