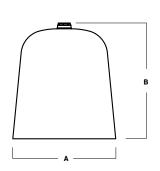

| A        | В        |  |  |
|----------|----------|--|--|
| 15.9     | 17.9     |  |  |
| 403.9 mm | 545.7 mm |  |  |

| PROJECT:  |       |
|-----------|-------|
| QUANTITY: | TYPE: |