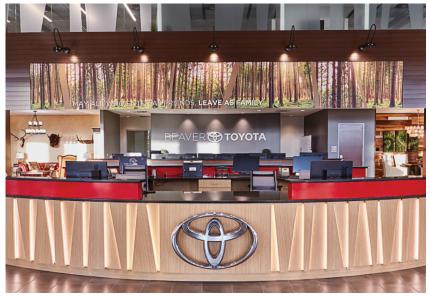

#### LED LIGHT COLOR

CONTROLS

CLOCKWISE FROM LEFT: FERARRI IN LOS ANGELES, CA - BEAVER TOYOTA IN ST. AUGUSTINE, FL - KIA IN MONROE, NC