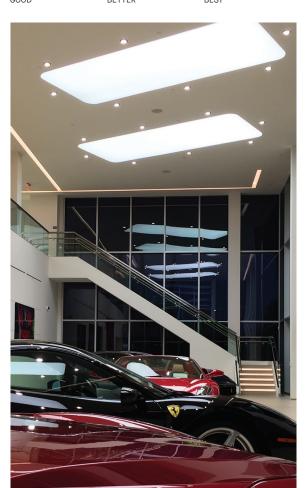

#### LED LIGHT COLOR

CONTROLS

CLOCKWISE FROM LEFT: FERARRI IN LOS ANGELES, CA - BEAVER TOYOTA IN ST. AUGUSTINE, FL - KIA IN MONROE, NC