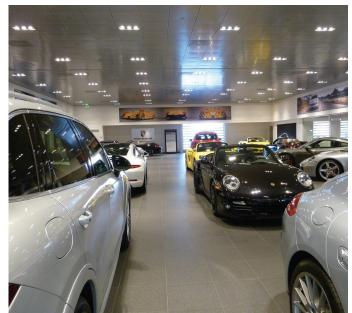

# SHOW LUME AUTOMOTIVE SHOWROOM LIGHTING GENERAL, ACCENT & DECORATIVE ILLUMINATION

CLOCKWISE FROM LEFT: MERCEDES BENZ IN SPRINGFIELD, MA - AUDI IN COSTA MESA, CA - JACK DANIELS PORSCHE IN UPPER SADDLE RIVER, NJ

### QUALITY LIGHTING SELLS MORE VEHICLES

Spectrum Lighting designs and manufactures a complete line of fixtures for all your needs. We use best in class LEDs and components with a full 5 year warranty. We employ precise optics with high definition LEDs to showcase your products. Fixtures are all proudly made in our Massachusetts factory ensuring fast delivery and great long term service. For more information, please contact us at quotes@speclight.com or visit www.speclight.com.