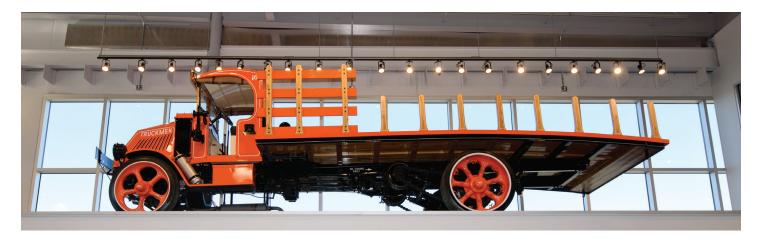

CLOCKWISE FROM TOP: GENERAL TRUCK IN TOLEDO, OH - PORSCHE IN FAIRFIELD, CT - MERCEDES BENZ IN FLAGSTAFF, AZ