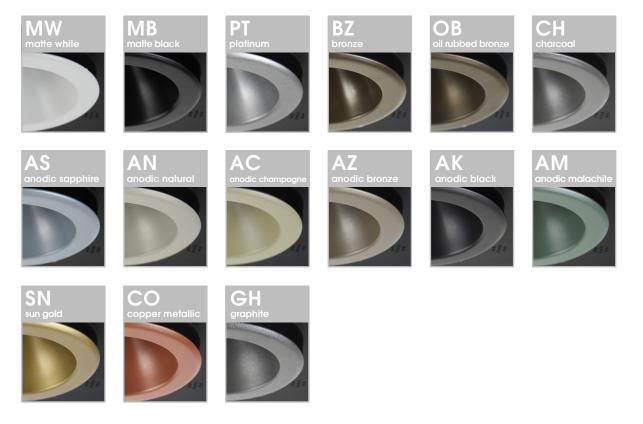

**TRIM FINISH OPTIONS** 

SOME OPTIONS NOT AVAILABLE ON ALL FIXTURES, CONSULT SPECIFICATION SHEETS. SEE INDIVIDUAL SPECIFICATION SHEETS OR CONSULT FACTORY FOR ADDITIONAL INFORMATION.

## **ENVIRO-PRO** ANODIC POWDER ARCHITECTURAL FINISHES

## **CLASSIC** ANODIZED ALZAK FINISHES

NOT AVAILABLE ON PRODUCTS WITH DIE CAST TRIMS.

Spectrum Lighting runs a state of the art powder coat process with a five stage chromate pretreat and multi stage oven. Three booths are fed so we are able to run multiple colors on any given day. Spectrum also has a custom "wet" booth for special finishes and paints. Colors shown are printed versions of the Spectrum paint and powder coat colors. Please note that no printed image can equal the exact color of finish on metal.