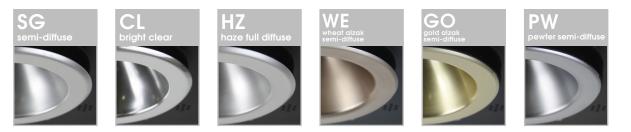

**TRIM FINISH OPTIONS** 

SOME OPTIONS NOT AVAILABLE ON ALL FIXTURES, CONSULT SPECIFICATION SHEETS. SEE INDIVIDUAL SPECIFICATION SHEETS OR CONSULT FACTORY FOR ADDITIONAL INFORMATION.

## **CLASSIC** ANODIZED ALZAK FINISHES

NOT AVAILABLE ON PRODUCTS WITH DIE CAST TRIMS.

Spectrum Lighting runs a state of the art powder coat process with a five stage chromate pretreat and multi stage oven. Three booths are fed so we are able to run multiple colors on any given day. Spectrum also has a custom "wet" booth for special finishes and paints. Colors shown are printed versions of the Spectrum paint and powder coat colors. Please note that no printed image can equal the exact color of finish on metal.