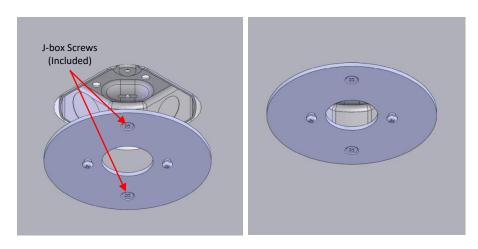

- 4. Take fixture, and twist **clockwise** back onto Mounting plate.
  - a. If too loose or too tight, adjust with fixture screws on Mounting plate.

2. Fasten Mounting Plate to J-box (not included) using provided J-box screws.