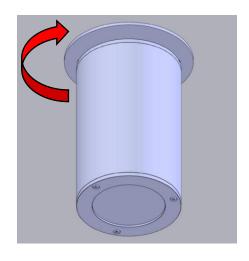

- 4. Take fixture, and twist **clockwise** back onto Mounting plate.
  - a. If too loose or too tight, adjust with fixture screws on Mounting plate.

2. Fasten Mounting Plate to J-box (not included) using provided J-box screws.