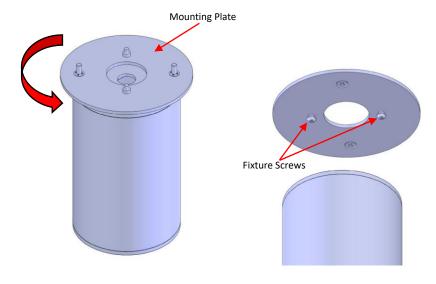

- 1. Remove Mounting Plate from fixture by twisting counterclockwise and pulling up.
  - a. If Wet Location, be careful not to damage gasket material.
  - b. Do Not remove screws from Mounting plate.

Make any necessary Power connections with fixture in accordance with Local and National Codes.