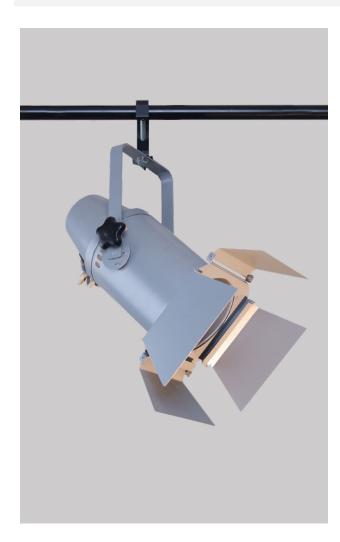

#### **APPLICATIONS**

SHS series theatrical track fixture for PAR30/PAR38 incandescent lamps.

#### FFATURES

Tilt and rotation points for optimal aiming. SHSSR Sparkle Design option. Integral barn doors.

#### CONSTRUCTION

Spun/Fabricated .063 aluminum.