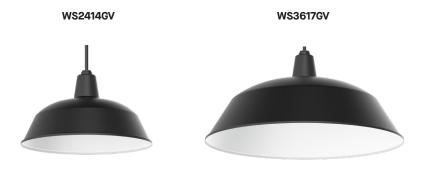

## **DIMENSIONS**

Dimensioned with WS2414GV

| SERIES   | Α    | В    | WEIGHT |
|----------|------|------|--------|
| WS2414GV | 24.1 | 14.1 | 10 lbs |
| WS3617GV | 36.0 | 17.1 | 15 lbs |