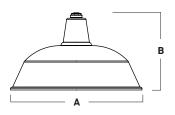

## **DIMENSIONS**

Dimensioned with WS2414GV

| SERIES   | Α    | В    | WEIGHT |
|----------|------|------|--------|
| WS2414GV | 24.1 | 14.1 | 10 lbs |
| WS3617GV | 36.0 | 17.1 | 15 lbs |