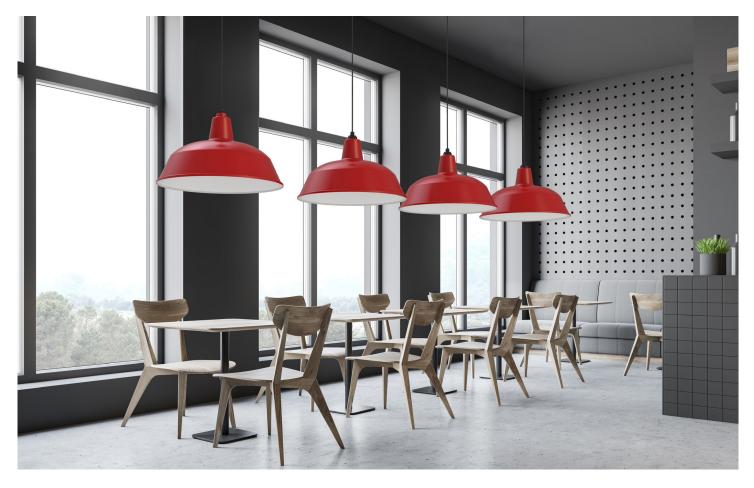

## **GIANT WAREHOUSE SHADE**

## •1200-4500 DELIVERED LUMENS •27K, 30K, 35K OR 40K & 80 CRI •0-10V 10% DIMMING CONTROLS

Make a statement with something big and bold with the Giant Warehouse Shades by Spectrum Lighting. Hand spun out of heavy gauge 1100-0 aluminum these shades are oversize at 24" and 36" diameters. The Giant Shades feature integral led system delivering up to 4500 lumens. These and other Spectrum RLM Series fixtures feature internal diffusors (TF2) to soften the leds and make visually comfortable while not sacrificing efficiency. This series is designed for offices, retail, hospitality and other performance decorative applications. As with all Spectrum fixtures, these are proudly precision crafted in our Fall River, Massachusetts factory.