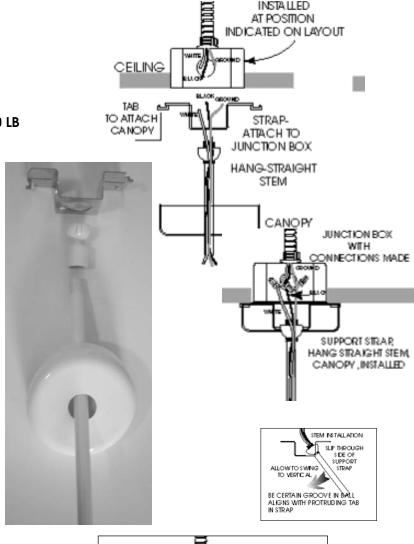

## NOTE: CANOPY RECOMMENDED FOR 50 LB MAX STATIC LOAD

- ATTACH HANG STRAIGHT "DROP" STRAP TO JUNCTION BOX. (BE CERTAIN BOX IS SUPPORTED BY STRUCTURAL CEIL-ING)
- THREAD LEADS THROUGH STEM, THREAD STEM ONTO HEX FITTING AT TOP OF FIXTURE. BECERTAIN CON-NECTION IS SECURE (USE LOCTITE IF NECESSARY)
- 3. SLIP CANOPY ONTO STEM.
- 4. LOOSELY THREAD HANG-STRAIGHT BALL ONTO TOP OF STEM. PASS ALL LEADS THROUGH STRAP AND INTO JUNCTION BOX.
- 5. MAKE ELECTRICAL CONNECTIONS ACCORDING TO CODE.
- SLIDE HANG STRAIGHT BALL/STEM ASSEMBLY THROUGH OPENING AT SIDE OF STRAP.

BE CERTAIN TAB ALIGNS WITH GROOVE IN "BALL" (DRAWING AT RIGHT)

- MAKE ELECTRICAL CONNECTIONS ACCORDING TO CODE. TIGHTEN BALL ON STEM
- 8. BRING CANOPY UP TO CEILING LEVEL, (FLEX ON SIDES OPPOSITE SLOTS)
   CAPTURE TABS ON CEILING STRAP WITH SLOTS IN CANOPY