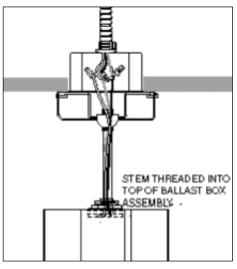

## NOTE: CANOPY RECOMMENDED FOR 50 LB MAX STATIC LOAD

- ATTACH HANG STRAIGHT "DROP" STRAP TO JUNCTION BOX. (BE CERTAIN BOX IS SUPPORTED BY STRUCTURAL CEIL-ING)
- THREAD LEADS THROUGH STEM, THREAD STEM ONTO HEX FITTING AT TOP OF FIXTURE. BECERTAIN CON-NECTION IS SECURE (USE LOCTITE IF NECESSARY)
- 3. SLIP CANOPY ONTO STEM.
- 4. LOOSELY THREAD HANG-STRAIGHT BALL ONTO TOP OF STEM. PASS ALL LEADS THROUGH STRAP AND INTO JUNCTION BOX.
- 5. MAKE ELECTRICAL CONNECTIONS ACCORDING TO CODE.
- SLIDE HANG STRAIGHT BALL/STEM ASSEMBLY THROUGH OPENING AT SIDE OF STRAP.

BE CERTAIN TAB ALIGNS WITH GROOVE IN "BALL" (DRAWING AT RIGHT)

- MAKE ELECTRICAL CONNECTIONS ACCORDING TO CODE. TIGHTEN BALL ON STEM
- 8. BRING CANOPY UP TO CEILING LEVEL, (FLEX ON SIDES OPPOSITE SLOTS)
   CAPTURE TABS ON CEILING STRAP WITH SLOTS IN CANOPY