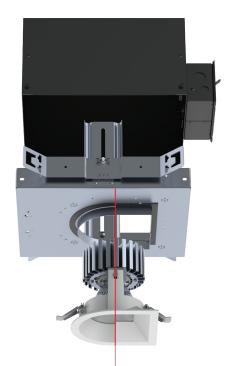

- Die-cast aluminum trim with a wide variety of options.
- · Universal housing accepts all trim types within size range and shape type.
- · Performance Xicato LED module for superior reliability and color consistency.
- · Large selection of dimming and control options.
- · Interchangeable optics and lenses.
- · Optional Eco Black Housing.
- 5 year warranty on fixture and electronics.
- · 10 year warranty on LED CCT.
- · Bluetooth LE option.
- · Sustainable fixture.
- · Zhaga International Standard LED Module for future upgrades.
- · 83CRI 2SDCM, 98CRI 1×2SDCM best in industry.
- · #20 GA. frame with adjustments.