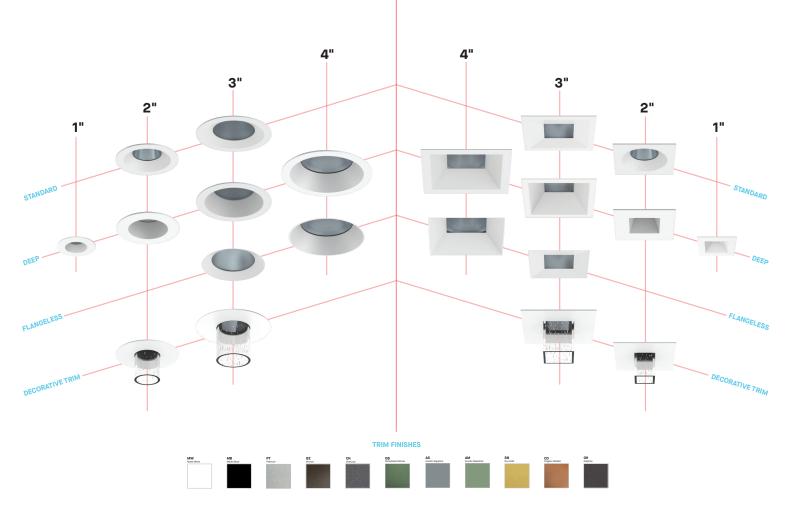

## PREMIUM ARCHITECTURAL **DOWNLIGHT SERIES**

Best in class LED systems. Round and square, trim and trimless, non-IC and IC. Wide range of dimming options, controls, superior optics, finishes and adjustments. Bluetooth LE, dim to warm, hue (color) tunable and kelvin tunable.

- Die-cast aluminum trim with a wide variety of options.
- · Universal housing accepts all trim types within size range and shape type.
- · Performance Xicato LED module for superior reliability and color consistency.
- · Large selection of dimming and control options.
- · Interchangeable optics and lenses.
- · Optional Eco Black Housing.
- 5 year warranty on fixture and electronics.
- · 10 year warranty on LED CCT.
- · Bluetooth LE option.
- · Sustainable fixture.
- · Zhaga International Standard LED Module for future upgrades.
- · 83CRI 2SDCM, 98CRI 1×2SDCM best in industry.
- · #20 GA. frame with adjustments.